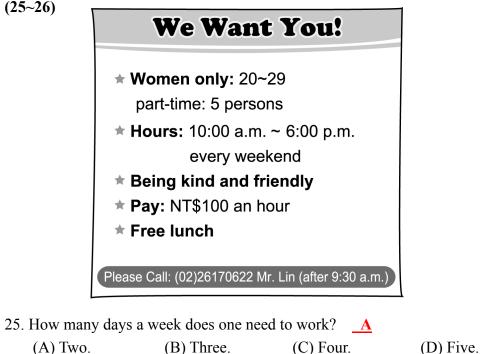

2. Look at the picture below. What can we learn from it?  $\underline{D}$ 

(A) The boy with glasses are too weak to give seats to the others.

- (B) The man in the middle is ready to get off.
- (C) The three people know about one another.
- (D) The woman on the left is going to have a baby.

3. Don't tell lies, my son. It is important to be \_\_\_\_\_. **B** 

(A) smart (B) honest (C) funny (D) polite

4. More and more people love to go camping in the mountains or at the beaches to get close to **D** 