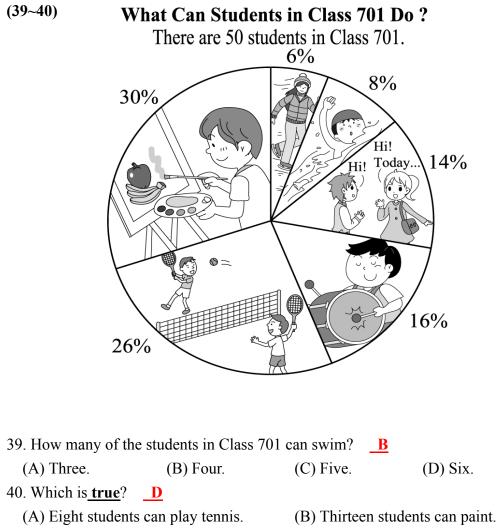

38. What may the Dandelion Seat look like? **D** 

- 40. Which is **true**? **D** 
  - (C) Fifteen students can play the drums. (D) Seven students can speak English.