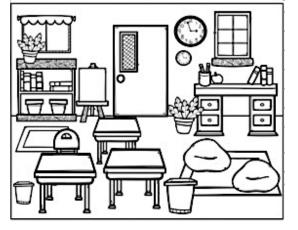

## 彰化縣私立精誠高級中學附設國中部 2018 年親子教育成長營英文科評量

(共四十題,每題2.5分,請把答案畫在答案卡上)

第一部分:單選題—請從選項中選出一個最佳答案。

- 1. Look at the picture on the right. Which of
  - the following is correct?  $\underline{\mathbf{B}}$
  - (A) This room has two doors.
  - (B) There is no one in this room.
  - (C) A person can swim here.
  - (D) The clocks aren't on the wall.