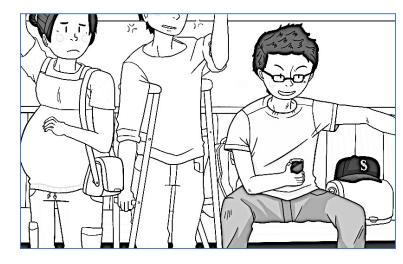

2. Look at the picture below. What can we learn from it?  $\underline{D}$ 

(A) The boy with glasses are too weak to give seats to the others.

- (B) The man in the middle is ready to get off.
- (C) The three people know about one another.
- (D) The woman on the left is going to have a baby.